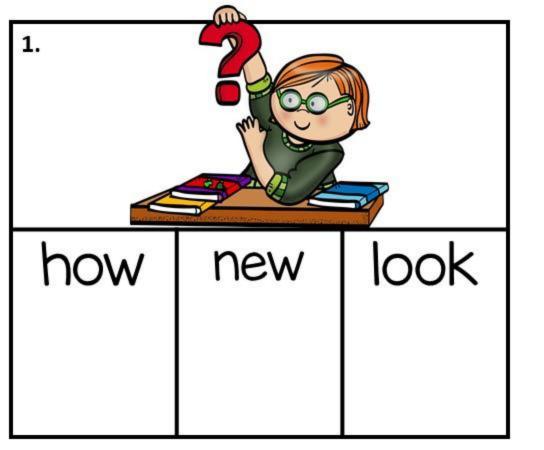

Clip the ow word that matches the picture.
Say the ow word out loud.
Record the ow word on your recording sheet.

Clip the ow word that matches the picture.
Say the ow word out loud.
Record the ow word on your recording sheet.