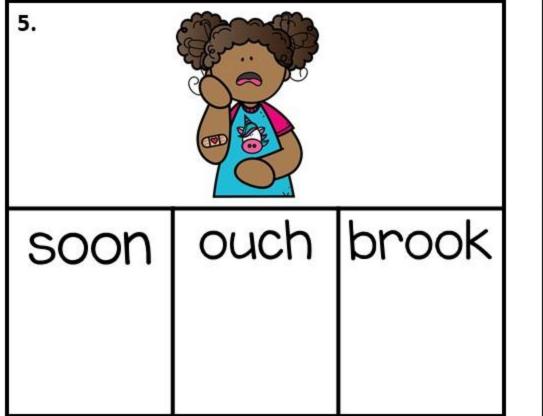

Clip the ou word that matches the picture.
Say the ou word out loud.
Record the ou word on your recording sheet.

Clip the ou word that matches the picture.
Say the ou word out loud.
Record the ou word on your recording sheet.