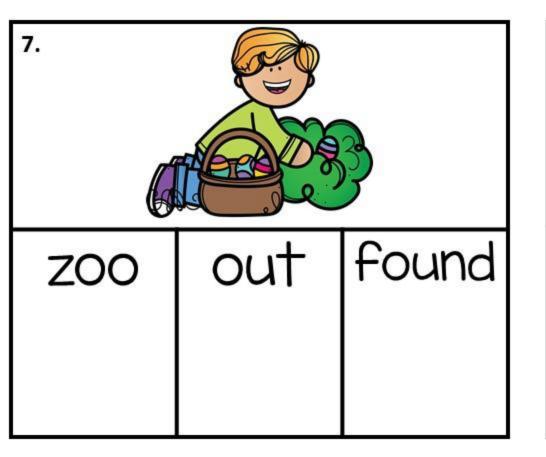

Clip the ou word that matches the picture.
Say the ou word out loud.
Record the ou word on your recording sheet.

Clip the ou word that matches the picture.
Say the ou word out loud.
Record the ou word on your recording sheet.

| RE                                            | <b>RECORDING SHEET</b> |           |  |  |  |  |
|-----------------------------------------------|------------------------|-----------|--|--|--|--|
| I. how                                        | 2. now                 | 3. cow    |  |  |  |  |
| 4. owl                                        | 5. ouch                | 6. house  |  |  |  |  |
| 7. found                                      | 8. out                 | 9. gown   |  |  |  |  |
| 10. town                                      | II. shout              | 12. power |  |  |  |  |
| 9 2020 GMILLY PRIMACE & CMILLY COLLECTION LLC |                        |           |  |  |  |  |