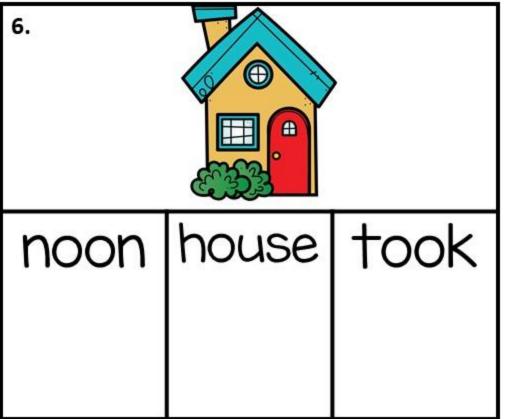

Clip the ow word that matches the picture.
Say the ow word out loud.
Record the ow word on your recording sheet.

Clip the ow word that matches the picture.
Say the ow word out loud.
Record the ow word on your recording sheet.