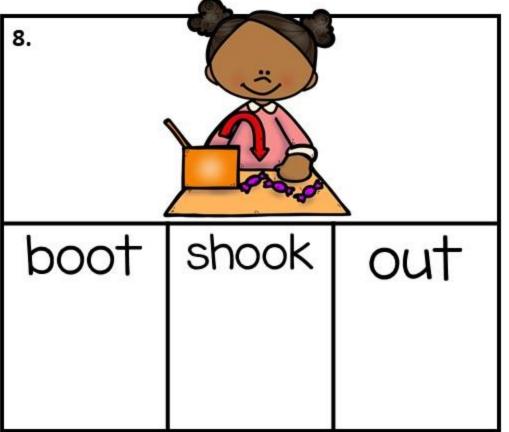

Clip the ou word that matches the picture.
Say the ou word out loud.
Record the ou word on your recording sheet.

Clip the ou word that matches the picture.
Say the ou word out loud.
Record the ou word on your recording sheet.

| RE                                            | <b>RECORDING SHEET</b> |           |  |  |  |  |
|-----------------------------------------------|------------------------|-----------|--|--|--|--|
| I. how                                        | 2. now                 | 3. cow    |  |  |  |  |
| 4. owl                                        | 5. ouch                | 6. house  |  |  |  |  |
| 7. found                                      | 8. out                 | 9. gown   |  |  |  |  |
| 10. town                                      | II. shout              | 12. power |  |  |  |  |
| 9 2020 GMILLY PRIMACE & CMILLY COLLECTION LLC |                        |           |  |  |  |  |