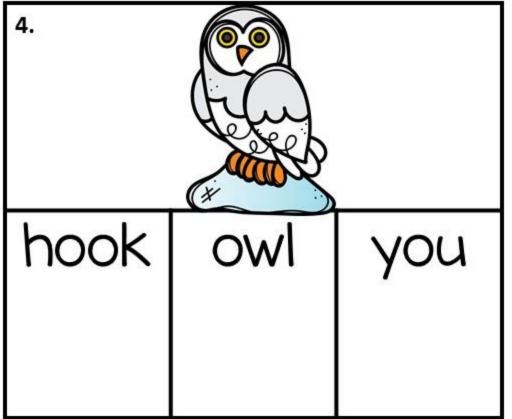

Clip the ow word that matches the picture.
Say the ow word out loud.
Record the ow word on your recording sheet.

Clip the ow word that matches the picture.
Say the ow word out loud.
Record the ow word on your recording sheet.