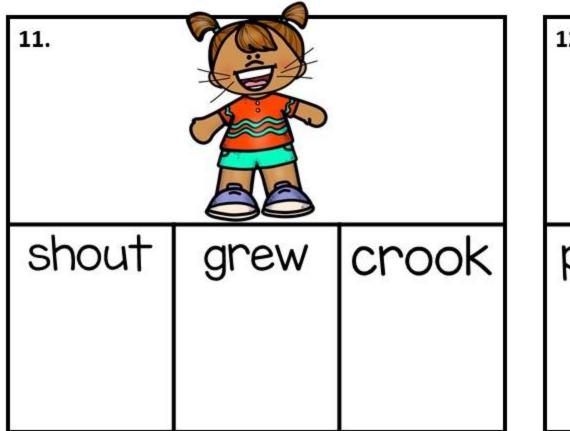

Clip the ou word that matches the picture.
Say the ou word out loud.
Record the ou word on your recording sheet.

Clip the ou word that matches the picture.
Say the ou word out loud.
Record the ou word on your recording sheet.

Clip the ow word that matches the picture.
Say the ow word out loud.
Record the ow word on your recording sheet.

I. Clip the ow/ou word that matches the picture.

2. Say the ow/ou word out loud.

3. Record the ow/ou word on your recording sheet.