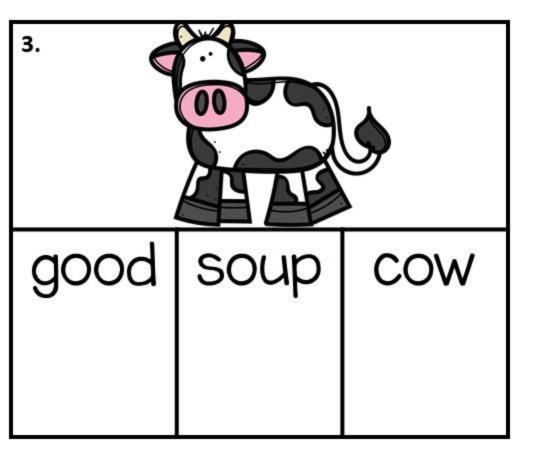

Clip the ow word that matches the picture.
Say the ow word out loud.
Record the ow word on your recording sheet.

I. Clip the ow/ou word that matches the picture.

2. Say the ow/ou word out loud.

3. Record the ow/ou word on your recording sheet.