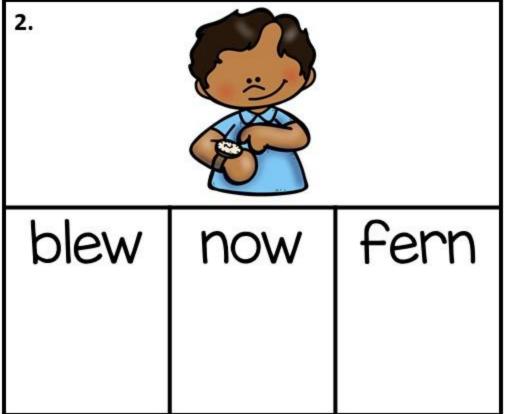

Clip the ou word that matches the picture.
Say the ou word out loud.
Record the ou word on your recording sheet.

Clip the ou word that matches the picture.
Say the ou word out loud.
Record the ou word on your recording sheet.