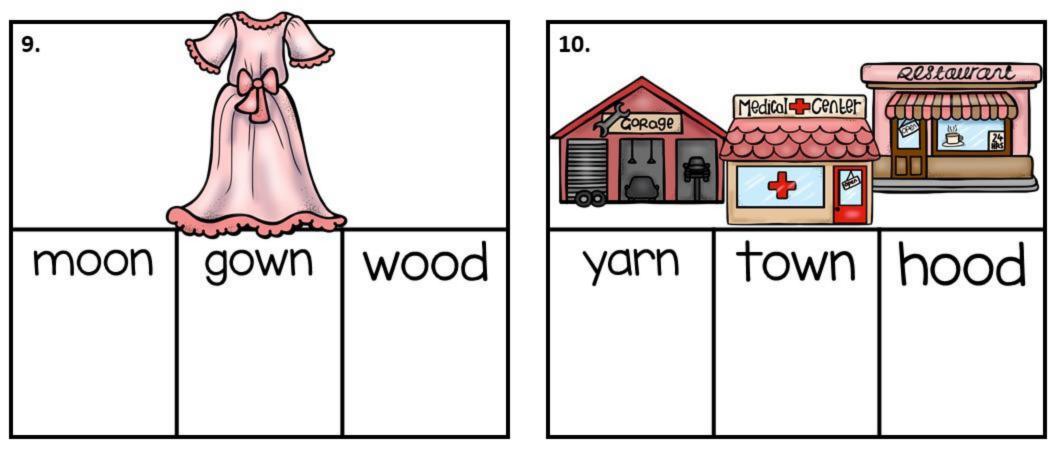

Clip the ou word that matches the picture.
Say the ou word out loud.
Record the ou word on your recording sheet.

Clip the ou word that matches the picture.
Say the ou word out loud.
Record the ou word on your recording sheet.

Clip the ow word that matches the picture.
Say the ow word out loud.
Record the ow word on your recording sheet.

I. Clip the ow/ou word that matches the picture.

2. Say the ow/ou word out loud.

3. Record the ow/ou word on your recording sheet.