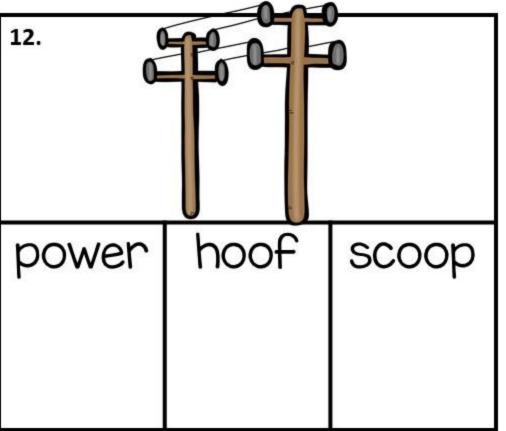

Clip the ow word that matches the picture.
Say the ow word out loud.
Record the ow word on your recording sheet.

I. Clip the ow/ou word that matches the picture.

2. Say the ow/ou word out loud.

3. Record the ow/ou word on your recording sheet.